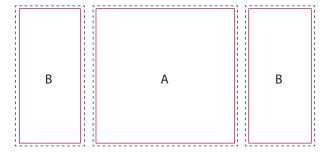

## Graphic dimensions

Front panel A dimension: 645 x 840 mm

Side panel B dimension: 310 x 840 mm

Logo panel C dimension: 700 x 300 mm

### Graphic preparation

Entire format: - A 635 x 829 mm

- B 300 x 829 mm - C 700 x 300 mm

Printing area: - A 665 x 860 mm

- B 330 x 860 mm - C 720 x 320 mm

Overlap: 10 mm on each side of entire format

WITHOUT CUTTING MARKS