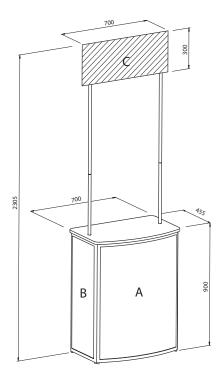

## Graphic dimensions

Front panel A dimension: 645 x 840 mm

Side panel B dimension: 310 x 840 mm

Logo panel C dimension: 700 x 300 mm

### Graphic preparation

Entire format: - A 635 x 829 mm

- B 300 x 829 mm - C 700 x 300 mm

Printing area: - A 665 x 860 mm

- B 330 x 860 mm - C 720 x 320 mm

Overlap: 10 mm on each side of entire format

WITHOUT CUTTING MARKS