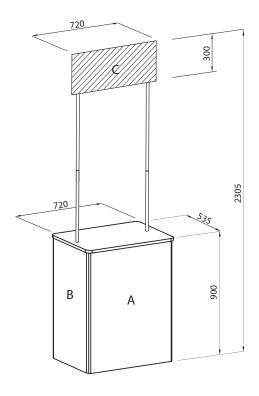

## Graphic dimensions

Front panel A dimension: 645 x 840 mm

Side panel B dimension: 460 x 840 mm

Logo panel C dimension: 700 x 300 mm

### Graphic preparation

Entire format: - A 635 x 829 mm

- B 450 x 829 mm - C 700 x 300 mm

Printing area: - A 665 x 860 mm

- B 480 x 860 mm - C 720 x 320 mm

Overlap: 10 mm on each side of entire format

WITHOUT CUTTING MARKS